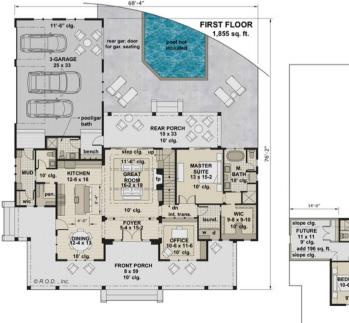

### **PROPERTY HIGHLIGHTS\***

3010 Sq Ft

5 Bedrooms 3.5 Bathrooms

\* Figures include all bedrooms but not a finished basement

## **OTHER KEY FEATURES:**

- Two-story modern farmhouse
- Choose from slab or basement
- Open concept living
- Primary suite features access to back porch, spacious walk-in closet, and private bathroom with tub
- Up to 4 secondary bedrooms upstairs
- Rear porch provides perfect place for outdoor entertaining
- Three-bay garage