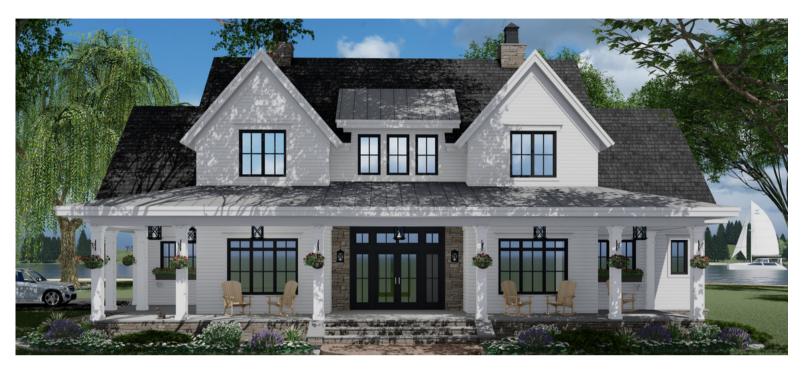

# **Misty Falls plan**

## **OTHER KEY FEATURES:**

- Two-story modern farmhouse
- Choose from slab or basement
- Open concept living
- Primary suite features access to back porch, spacious walk-in closet, and private bathroom with tub
- Up to 4 secondary bedrooms upstairs
- Rear porch provides perfect place for outdoor entertaining
- Three-bay garage