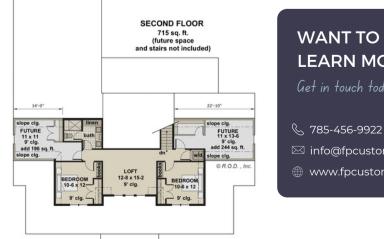

### **PROPERTY HIGHLIGHTS\***

3010 Sq Ft

5 Bedrooms 3.5 Bathrooms

\* Figures include all bedrooms but not a finished basement

## **OTHER KEY FEATURES:**

- Two-story modern farmhouse
- Choose from slab or basement
- Open concept living
- Primary suite features access to back porch, spacious walk-in closet, and private bathroom with tub
- Up to 4 secondary bedrooms upstairs
- Rear porch provides perfect place for outdoor entertaining
- Three-bay garage

### WANT TO **LEARN MORE?**

Get in touch today!

⊠ info@fpcustomhomes.com

www.fpcustomhomes.com

The information on this sheet is for marketing purposes only. Official build plans may differ.